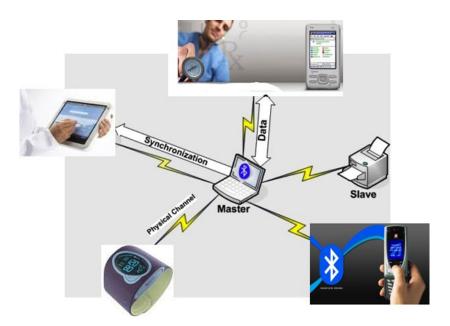

Bluetooth SIG formally adopts the full spec for Bluetooth low energy that will create a new ecosystem of innovative products and apps that will change the way we think about the things around us.

Bluetooth low energy is not just a variant of the existing Bluetooth spec: it's an entirely new standard optimised for low power and internet connectivity. It marks a change in short range wireless, providing a new short range connection for a new decade.

Anything that we touch or use can employ Bluetooth low energy to send its data to the net. Think fitness devices, personal healthcare, watches and more...

Go Bluetooth Version 4.0