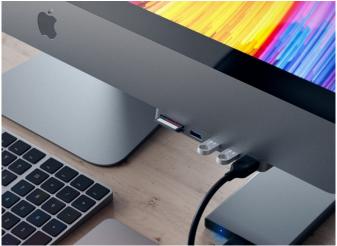

Users of the 2017 iMac and iMac Pro get a new Satechi accessory-- the USB-C Clamp Hub Pro, an add-on plugging into one of the rear Thunderbolt 3 slots to add more ports.

Made out of aluminium, the Clamp Hub Pro offers three USB 3.0 Type-A ports with 5Gbps data transfer, as well as an SD card reader. Setup promises to take just a few seconds thanks to an adjustable knob, and the slim design should add little visual bulk to the iMac.

Compatibility includes the 2017 iMac Pro, 2017 4K 21.5-inch iMac and 2017 5K iMac.

The Clamp Hub Pro is available in silver or space gray, and ships from January 2017.

Go Satechi USB-C Clamp Hub Pro