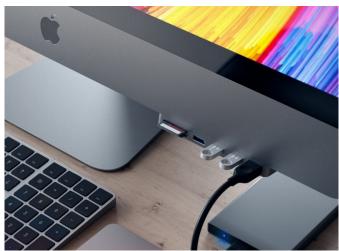

Users of the 2017 iMac and iMac Pro get a new Satechi accessory-- the USB-C Clamp Hub Pro, an add-on plugging into one of the rear Thunderbolt 3 slots to add more ports.

Made out of aluminium, the Clamp Hub Pro offers three USB 3.0 Type-A ports with 5Gbps data transfer, as well as an SD card reader. Setup promises to take just a few seconds thanks to an adjustable knob, and the slim design should add little visual bulk to the iMac.

Compatibility includes the 2017 iMac Pro, 2017 4K 21.5-inch iMac and 2017 5K iMac.

The Clamp Hub Pro is available in silver or space gray, and ships from January 2017.

Go Satechi USB-C Clamp Hub Pro