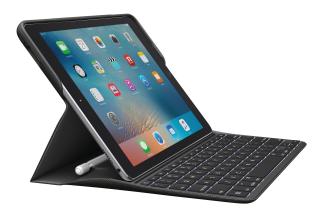

Logitech announces the Create Backlit Keyboard Case-- an update on the first <u>iPad Prokeyboard case from the company</u>

featuring the addition of backlighting as well as connectivity via Smart Connector.

Compatible with the 9.7-inch iPad Pro, the Keyboard Case combines both protective case with a keyboard and integrated Apple Pencil holder. Use of the 3-pronged Smart Connector means the keyboard automatically powers and pairs with the iPad Pro when put in typing position, with no additional pairing required.

The actual keyboard has an edge-to-edge layout, mechanical scissor keys with 1.4mm travel and a row of iOS shortcut keys on the top. Meanwhile the case comes in "tightly woven premium fabric" for protection against bumps and scratches.