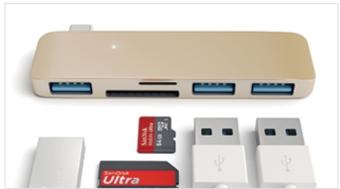

Accessory maker Satechi presents a USB Type-C hub solution for the 12-inch Retina MacBook-- the Type-C Hub Adapter, a means to add a three USB 3.0 Type-a ports, Micro SD card slot and SD cards slot.

The adapter sits flush with the MacBook, and fits easily in a purse, backpack or laptop bag. It requires no driver installation, and is available in colours matching the Retina Macbook, namely gunmetal, silver and gold.

However users have to keep in mind the adapter lacks a second USB-C port for passthrough charging, meaning the MacBook will not charge through the USB-C connector once the hub is in place.

The Satechi Type-C Hub Adapter is available now.