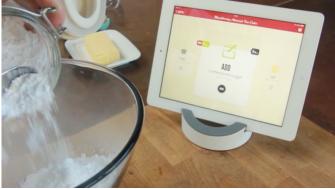

## The iPad as Kitchen Companion

Written by Marco Attard 19 November 2014

Drop announces the Connected Scale and companion recipe app, a combination of digital scale and interactive recipes allowing customers to turn their iPad into a kitchen companion of sorts.

The concept is simple enough. The Connected Scale displays the weight of ingredients on the the iPad display (following connection via Bluetooth LE), while the app provides step-by-step recipe instructions complete with videos and real-time monitoring of ingredient weights on the scale.

The scale also features a means for keeping iPad scenes clean-- touching a button on the scale tells the app to move to the next recipe step.

The Drop Connected Scale is available now. It is compatible with 3rd and 4th generation iPads, as well as the iPad Air and mini.