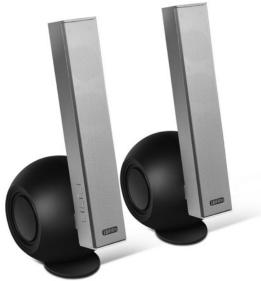

Edifier goes for punctuation with the e10 Exclaim PC speakers-- a 2.0 channel system with an interesting design similar to the exclamation mark.

Each Exclaim speaker carries an internal amplifier with (combined) 36W RMS of power driving 6 internal active speakers, while 2 passive radiators in the midrange/tweeter housings raise efficiency and dynamic range.

A further 2 supplementary passive radiators augment deep bass and woofer performance.

The speakers also include full integral DSP and DRC providing what Edifier says is "superb tonal balance" with minimum distortion. Connection to any device comes through included 3.5mm aux cable.